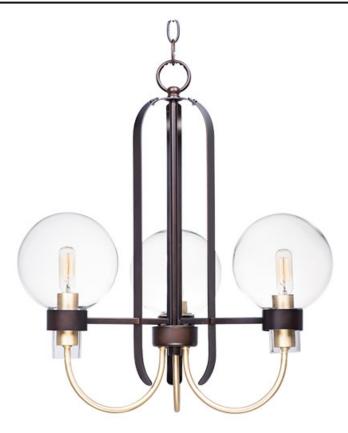

# **PRODUCT DESCRIPTION**

This classic Mid Century Modern design features a frame finished in a combination of Bronze and Satin Brass. The arms terminate at rings that support Clear heavy blown glass shades which were prevalent in this era.

#### **FINISHES OPTION**

Bronze / Satin Brass (BZSBR)

### **GLASS**

Clear CL

### MATERIAL

Steel, Glass