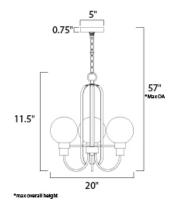

# **MEASUREMENTS**

**DIMENSION** : 20" W x 21" H MAX OAH : 57" OAH CANOPY : 5" W x 0.75" H HANGING WEIGHT : 6.61 lb